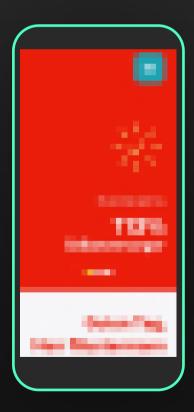

# **AURA SOLAR APP**

2016 @ Interone for E.ON

**Position -** Art Director UI

**Task -** Design a native app to monitor your solar energy system and use your own energy effectively and strategically.

#### **Solution**

A web app with a dashboard in the first VP and dedicated areas for more detailed important monitored information and tipps.

Production and consumption

optional: Battery

Efficiency level and tipps

Guten Tag, Herr Mustermann

190.