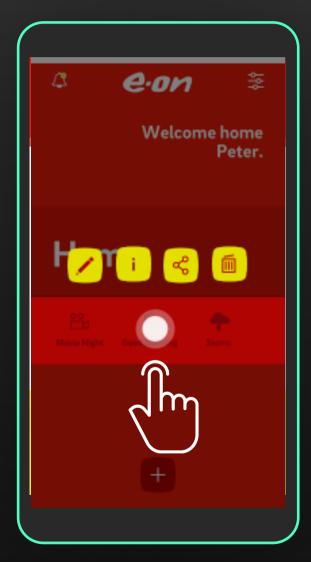

# **AURA SOLAR APP**

2016 @ Interone for E.ON

**Position -** Art Director UI

**Task -** Design a native app to monitor your solar energy system and use your own energy effectively and strategically.

# **AURA SOLAR APP**

#### **Solution**

A web app with a dashboard in the first VP and dedicated areas for more detailed important monitored information and tipps.

Production and consumption

optional: Battery

Efficiency level and tipps