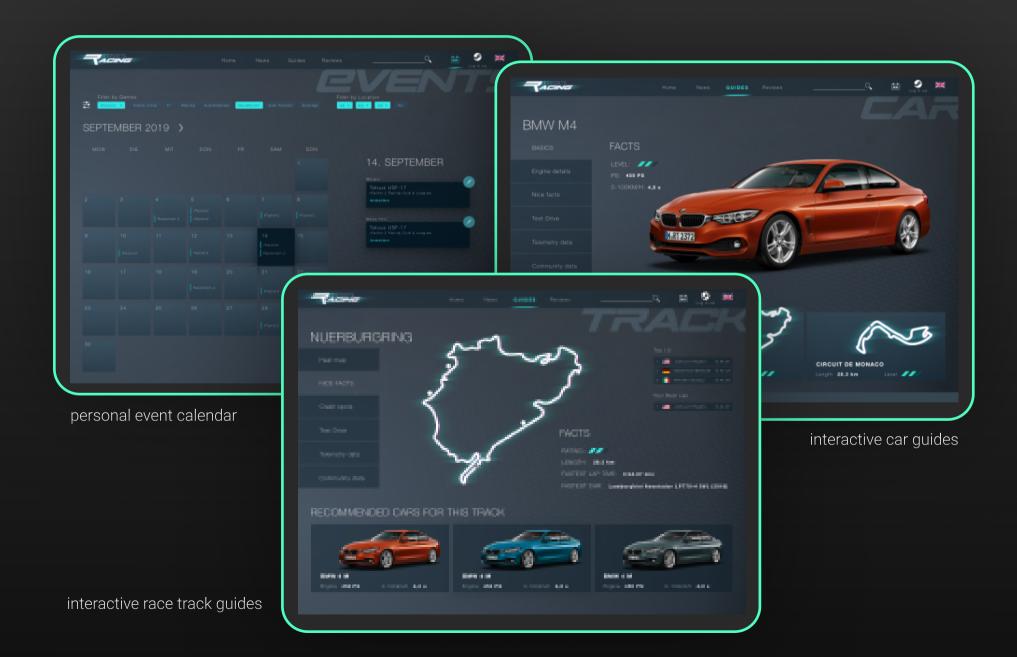

# Deduct a component catalog based on the insight

- Including evaluation of necessary features & highlight features for the user
- Including evaluation of approximate effort
- Including a roadmap