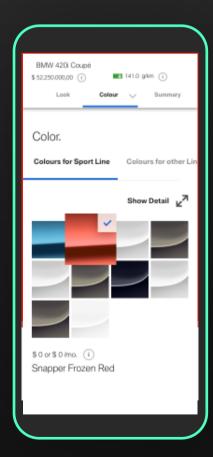

#### **Solution**

A system of layered interactions let the user interact with the car, while always having all options on hand and the overall price at hand

Go back > Change the model

Price

\$ 52.250,00 (i) V

BMW 420i Coupé

B 141.0 g/km (i)

#### Colours.

\$ 0 or \$ 0 /mo. (i)
Snapper Frozen Red

\$0 or \$0 /mo. (1)
19" M Light Alloy Wheels, Double-Spoke 704M, Bicolour,
Performance RFT