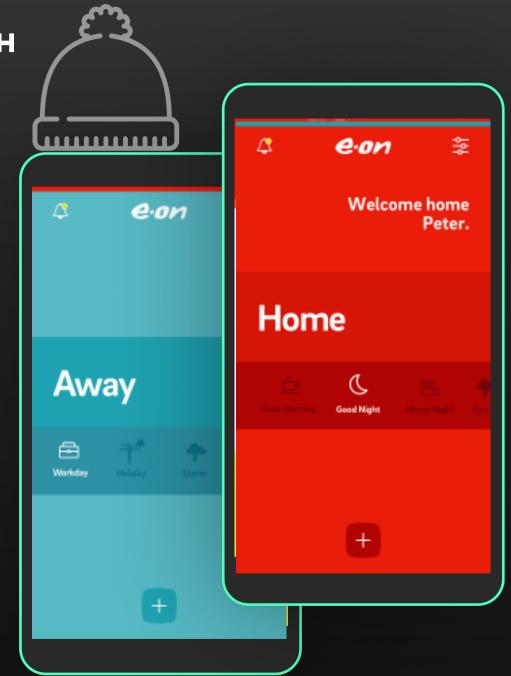

# **SMART HOME APP PITCH**

## **Approach**

stack the levels of information, with smart interaction patterns to keep the focus of the user.