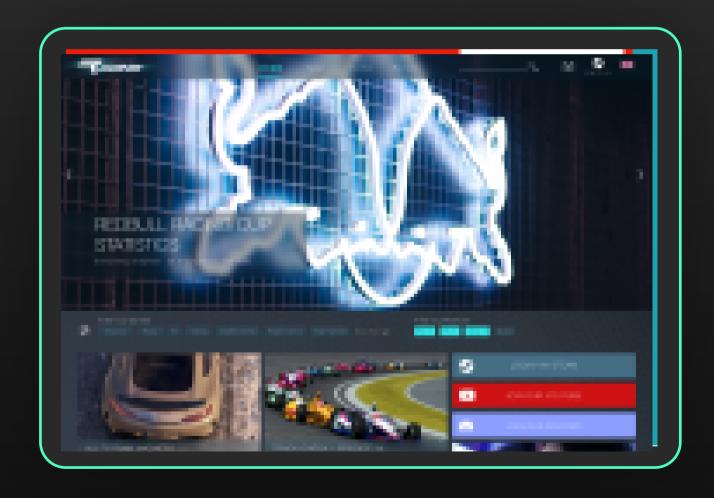

# **ESPORT RACING PLATFORM PITCH**

2019 @ Interone for Porsche

Position - UX/UI Lead

**Task -** Create a platform for E-Racing fans and practitioners, to get insights, information and helpful tips and tricks on their sport.

# ESPORT RACING PLATFORM PITCH

Home page

# Porsche - Esport Racing Platform Pitch