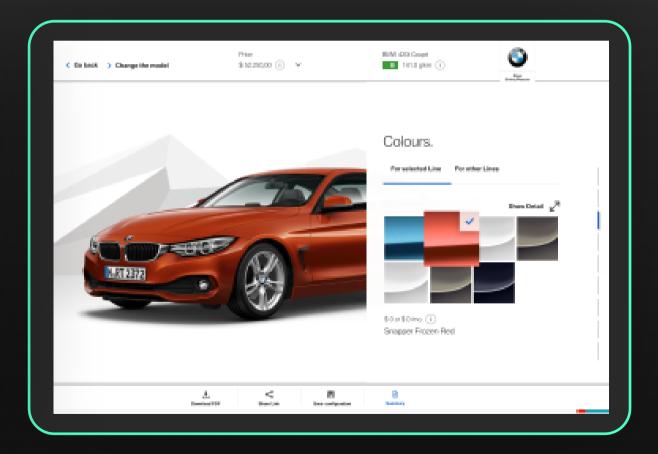

#### **Solution**

A system of layered interactions let the user interact with the car, while always having all options on hand and the overall price at hand

Go back > Change the model

Price

\$ 52.250,00 (i) V

BMW 420i Coupé

B 141.0 g/km (i)

#### Colours.

\$ 0 or \$ 0 /mo. (i)
Snapper Frozen Red

\$0 or \$0 /mo. (1)
19" M Light Alloy Wheels, Double-Spoke 704M, Bicolour,
Performance RFT