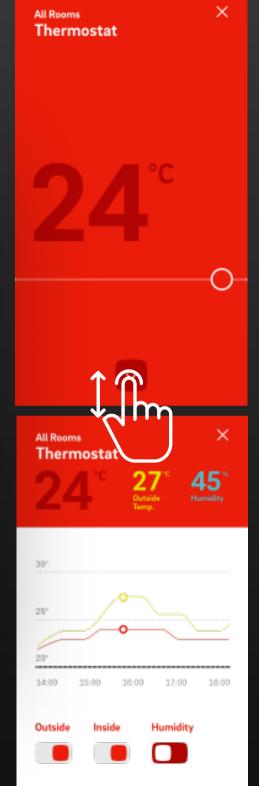

# **AURA SOLAR APP**

2016 @ Interone for E.ON

**Position -** Art Director UI

**Task -** Design a native app to monitor your solar energy system and use your own energy effectively and strategically.

# **AURA SOLAR APP**

#### **Solution**

A web app with a dashboard in the first VP and dedicated areas for more detailed important monitored information and tipps.

Production and consumption

optional: Battery

Efficiency level and tipps