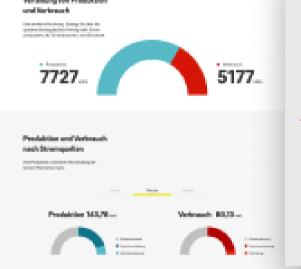

# **AURA SOLAR APP**

2016 @ Interone for E.ON

**Position -** Art Director UI

**Task -** Design a native app to monitor your solar energy system and use your own energy effectively and strategically.

# **AURA SOLAR APP**

#### **Solution**

A web app with a dashboard in the first VP and dedicated areas for more detailed important monitored information and tipps.

Production and consumption

optional: Battery

Efficiency level and tipps