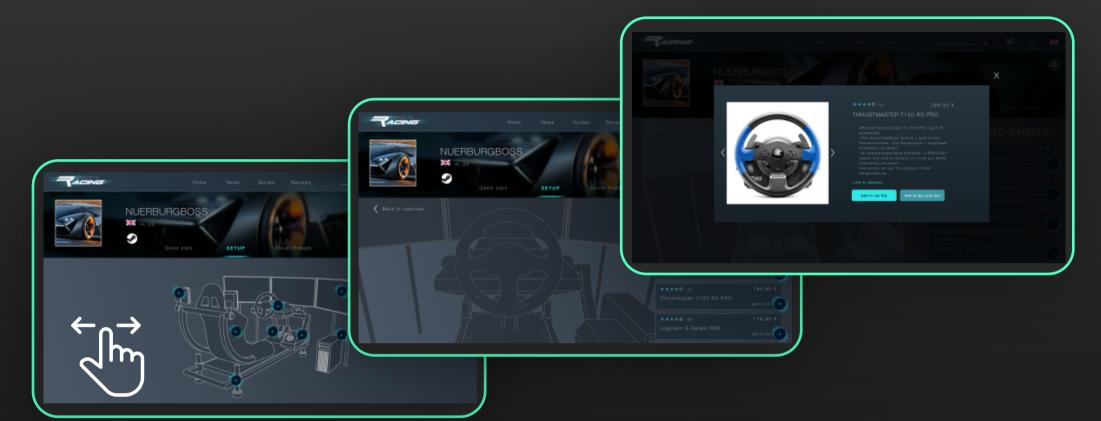

### Hardware configuration tool

the bigges identified problem was the Hardware situation in e-racing.

There is a plethora of different items - not all work with eachother. Small changes in setup can make the deciding difference.

Until now this problem is solved by excel lists - we make that easier.

**Bonus**: The tool can be used to refinance the platform