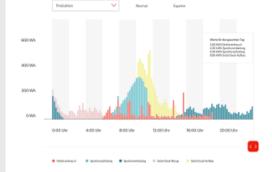

# **AURA SOLAR APP**

2016 @ Interone for E.ON

**Position -** Art Director UI

**Task -** Design a native app to monitor your solar energy system and use your own energy effectively and strategically.

# **AURA SOLAR APP**

#### **Solution**

A web app with a dashboard in the first VP and dedicated areas for more detailed important monitored information and tipps.

Production and consumption

optional: Battery

Efficiency level and tipps