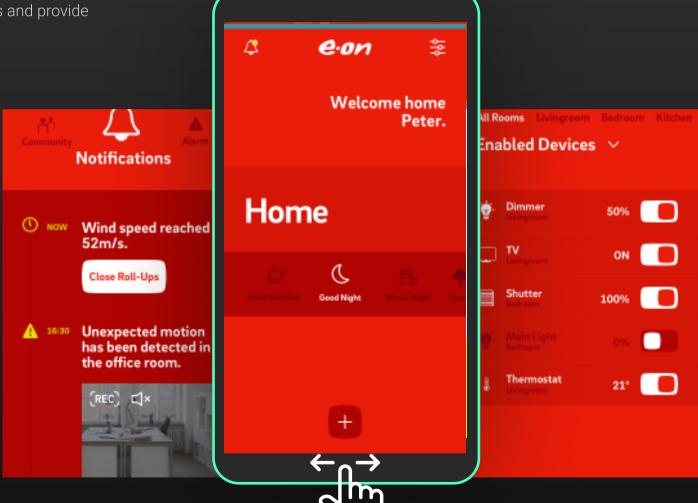

# **SMART HOME APP PITCH**

2018 @ Interone for E.ON

**Position -** Senior UI Designer

**Task -** Design a native app to handle all the user's smart devices. It needs to be easy to use for beginners and provide ample level of detail for pro users.

#### **Approach**

step by step disclosure of information by using presets and alerts to automate most things.

#### Note

The Pitch was designed and presented by me. The budget was won, but I only worked on the actual project sparringly, so I decided to include the pitch design here.

SMART HOME APP PITCH

#### **Approach**

Automate basic actions location based. e.g.: automatically secure the house upon leaving

Adjust the available presets / preset order based on the users location.